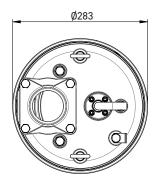

|
|--------------------------------|--------------------------------------------------------------------------|
| 3" (80 mm)                     |                                                                          |
| 8 mm                           |                                                                          |
| 92 kg                          |                                                                          |
| Rated: 40 m<br>Max: 65 m       |                                                                          |
| Rated: 10 L/s<br>Max: 18.3 L/s |                                                                          |
| -                              | 3" (80 mm)<br>8 mm<br>92 kg<br>Rated: 40 m<br>Max: 65 m<br>Rated: 10 L/s |





unit : mm C.W.L : Continuous running water level