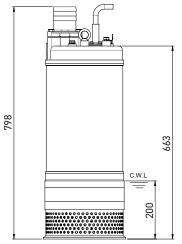

|
|--------------------------------|--------------------------------------------------------------------------|
| 3" (80 mm)                     |                                                                          |
| 8 mm                           |                                                                          |
| 92 kg                          |                                                                          |
| Rated: 40 m<br>Max: 65 m       |                                                                          |
| Rated: 10 L/s<br>Max: 18.3 L/s |                                                                          |
| -                              | 3" (80 mm)<br>8 mm<br>92 kg<br>Rated: 40 m<br>Max: 65 m<br>Rated: 10 L/s |





unit : mm C.W.L : Continuous running water level