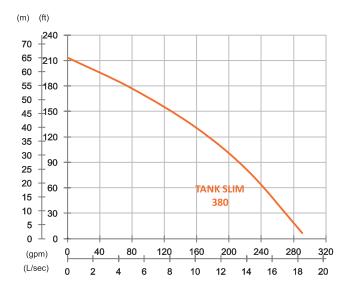

| TANK | SLIM    | 380 |
|------|---------|-----|
|      | O EII I | 000 |

| 8 kW (11 HP)                   |                                                                          |
|--------------------------------|--------------------------------------------------------------------------|
| 3" (80 mm)                     |                                                                          |
| 8 mm                           |                                                                          |
| 92 kg                          |                                                                          |
| Rated: 40 m<br>Max: 65 m       |                                                                          |
| Rated: 10 L/s<br>Max: 18.3 L/s |                                                                          |
| -                              | 3" (80 mm)<br>8 mm<br>92 kg<br>Rated: 40 m<br>Max: 65 m<br>Rated: 10 L/s |